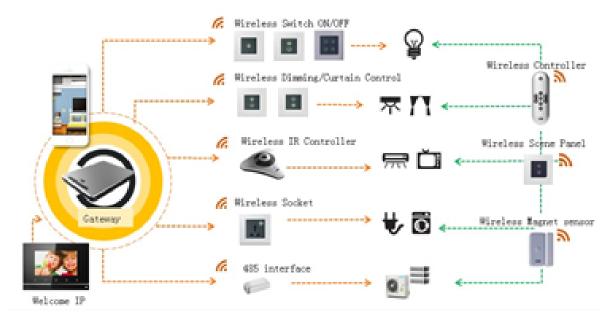

i-jia is currently available only for the Chinese market.

Link to the video (Chinese): http://new.abb.com/YouKuVideoPlayer.aspx?v=XMTU4MjAyNTEwMA==&c=075c025 a814daacf

Example of the i-jia system overview: